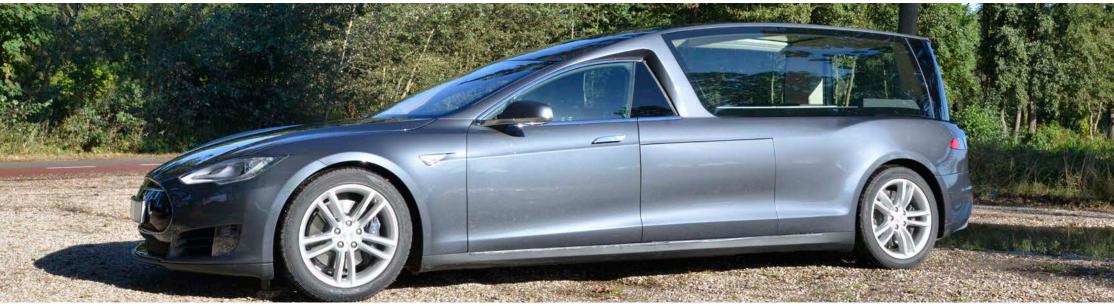

## STANDARD FEATURES

- Painted in Tesla colour "Solid Black"
- Large double spherical side windows
- Large glass roof
- Fixed coffin deck
- Funeral compartment capacity for 1 coffin
- Fold-down coffin deck extender
- Coffin rollers (6)
- Coffin deck trim in multiple options
- Church truck area in carpet
- Partition with tinted glass (one-piece glass)
- Interior trim in vinyl
- Headliner in Alcantara
- Led light rail integrated in the headliner
- Two side doors for acces to storage compartment
- Stowage integrated in the side doors
- Sill plate in stainless steel
- Emergency unlock for rear load door and side doors
- Backup camera in rear door
- Conversion on a rearwheel driven base car.