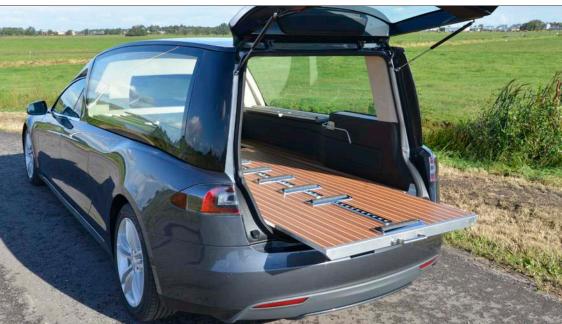

## STANDARD FEATURES

- Painted in Tesla colour "Solid Black"
- Large double spherical side windows
- Large glass roof
- Fixed coffin deck
- Funeral compartment capacity for 1 coffin
- Fold-down coffin deck extender
- Coffin rollers (6)
- Coffin deck trim in multiple options
- Church truck area in carpet
- Partition with tinted glass (one-piece glass)
- Interior trim in vinyl
- Headliner in Alcantara
- Led light rail integrated in the headliner
- Two side doors for acces to storage compartment
- Stowage integrated in the side doors
- Sill plate in stainless steel
- Emergency unlock for rear load door and side doors
- Backup camera in rear door
- Conversion on a rearwheel driven base car.