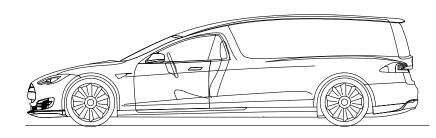

## **SPECIFICATIONS**

| Overall length                          | 5770 |
|-----------------------------------------|------|
| Overall height                          | 1680 |
| Overall width (over mirrors)            | 2200 |
| Overall extension                       | 800  |
| Wheelbase                               | 3754 |
| Coffin deck length                      | 2400 |
|                                         |      |
| Loading door opening (side tot side)    | 1050 |
| Loading door opening (top to bottom)    | 800  |
| Loading height coffin deck              | 760  |
| Church truck area height                | 250  |
|                                         |      |
| Overall height (with loading door open) | 2130 |
| Overall width (with doors open)         | 3805 |
|                                         |      |