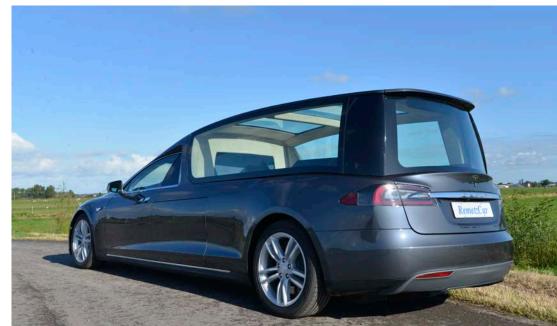

## STANDARD FEATURES

- Painted in Tesla colour "Solid Black"
- Large double spherical side windows
- Large glass roof
- Fixed coffin deck
- Funeral compartment capacity for 1 coffin
- Fold-down coffin deck extender
- Coffin rollers (6)
- Coffin deck trim in multiple options
- Church truck area in carpet
- Partition with tinted glass (one-piece glass)
- Interior trim in vinyl
- Headliner in Alcantara
- Led light rail integrated in the headliner
- Two side doors for acces to storage compartment
- Stowage integrated in the side doors
- Sill plate in stainless steel
- Emergency unlock for rear load door and side doors
- Backup camera in rear door
- Conversion on a rearwheel driven base car.