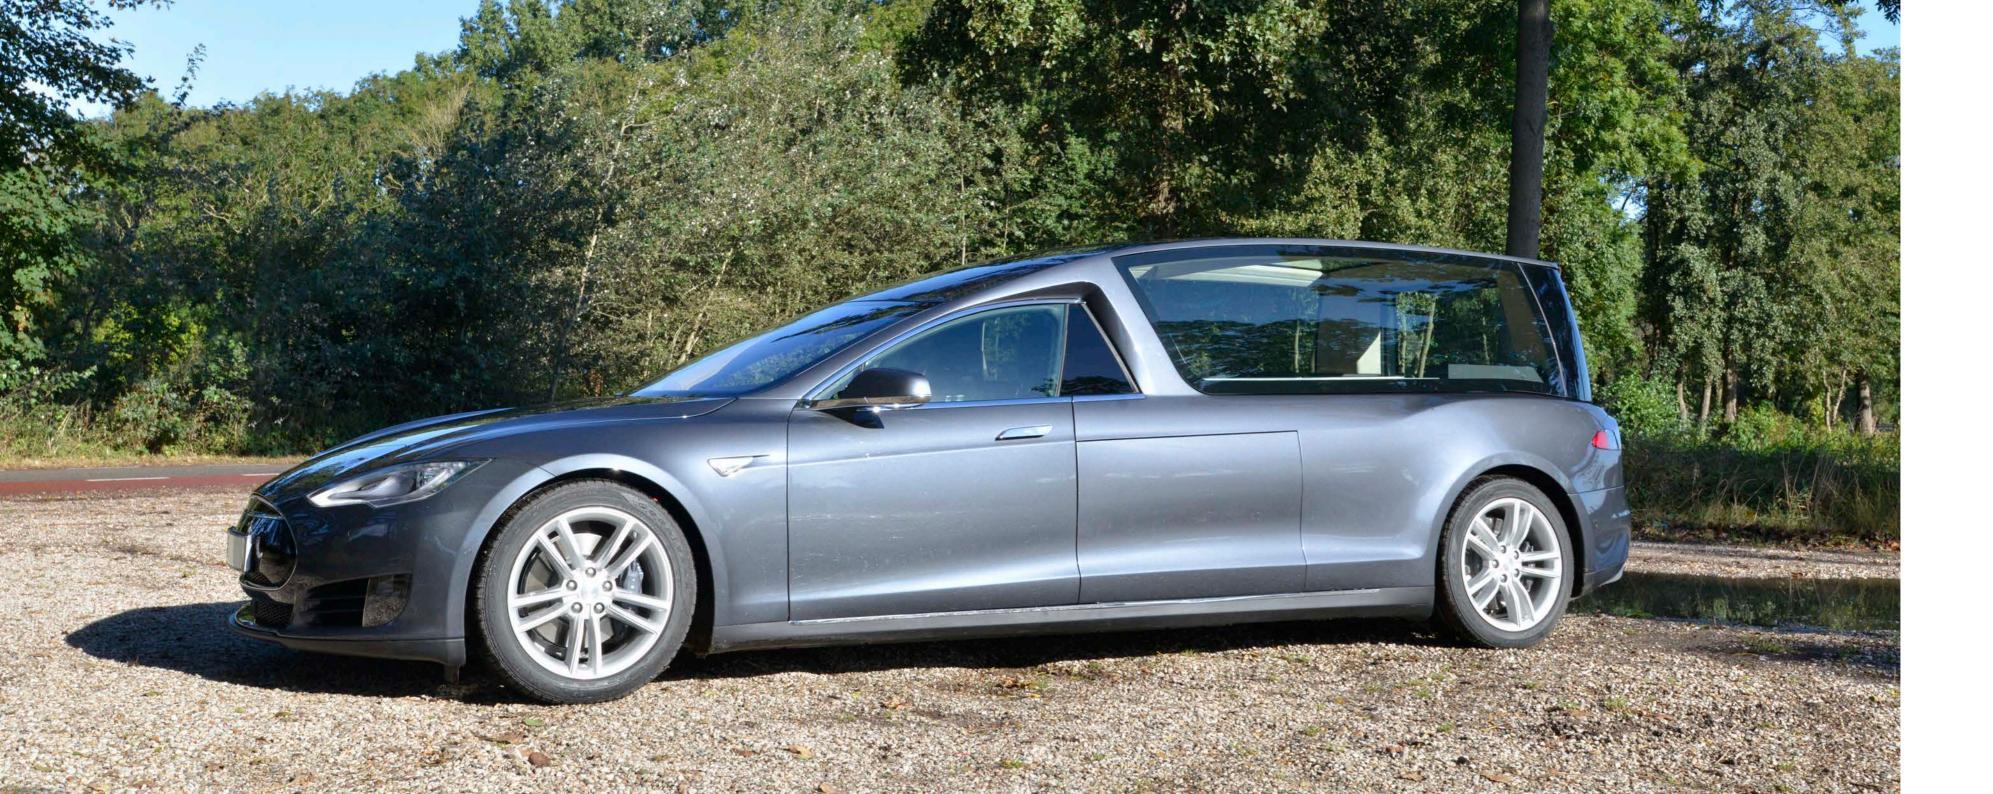

#### STANDARD FEATURES

| - Painted in Tesla colour "Solid Black"                                | Overall length                                                                                                       | 5770 |
|------------------------------------------------------------------------|----------------------------------------------------------------------------------------------------------------------|------|
| - Large double spherical side windows                                  | Overall height                                                                                                       | 1680 |
| - Large glass roof                                                     | Overall width (over mirrors)                                                                                         | 2200 |
| - Fixed coffin deck                                                    | Overall extension                                                                                                    | 800  |
| - Funeral compartment capacity for 1 coffin                            | Wheelbase                                                                                                            | 3754 |
| - Fold-down coffin deck extender                                       | Coffin deck length                                                                                                   | 2400 |
| - Coffin rollers (6)                                                   |                                                                                                                      |      |
| - Coffin deck trim in multiple options                                 | Loading door opening (side tot side)                                                                                 | 1050 |
| - Church truck area in carpet                                          | Loading door opening (top to bottom)                                                                                 | 800  |
| <ul> <li>Partition with tinted glass (one-piece glass)</li> </ul>      | Loading height coffin deck                                                                                           | 760  |
| - Interior trim in vinyl                                               | Church truck area height                                                                                             | 250  |
| - Headliner in Alcantara                                               |                                                                                                                      |      |
| <ul> <li>Led light rail integrated in the headliner</li> </ul>         | Overall height (with loading door open)                                                                              | 2130 |
| <ul> <li>Two side doors for acces to storage compartment</li> </ul>    | Overall width (with doors open)                                                                                      | 3805 |
| <ul> <li>Stowage integrated in the side doors</li> </ul>               |                                                                                                                      |      |
| - Sill plate in stainless steel                                        |                                                                                                                      |      |
| <ul> <li>Emergency unlock for rear load door and side doors</li> </ul> |                                                                                                                      |      |
| - Backup camera in rear door                                           | All dimensions are shown in millimetres. They are mean values and refer to unladen vehicles with standard equipment. |      |
|                                                                        |                                                                                                                      |      |