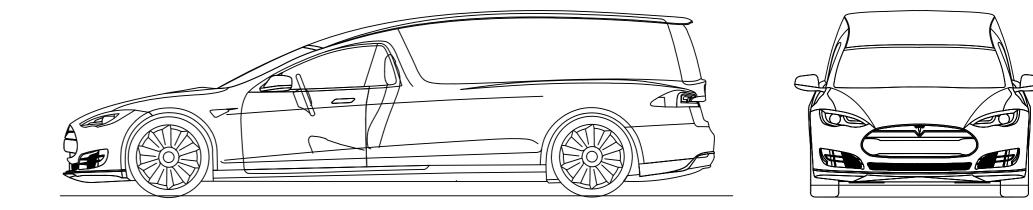

#### STANDARD FEATURES

| - Painted in Tesla colour "Solid Black"                                | Overall length                                                                                                       | 5770 |
|------------------------------------------------------------------------|----------------------------------------------------------------------------------------------------------------------|------|
| - Large double spherical side windows                                  | Overall height                                                                                                       | 1680 |
| - Large glass roof                                                     | Overall width (over mirrors)                                                                                         | 2200 |
| - Fixed coffin deck                                                    | Overall extension                                                                                                    | 800  |
| - Funeral compartment capacity for 1 coffin                            | Wheelbase                                                                                                            | 3754 |
| - Fold-down coffin deck extender                                       | Coffin deck length                                                                                                   | 2400 |
| - Coffin rollers (6)                                                   |                                                                                                                      |      |
| - Coffin deck trim in multiple options                                 | Loading door opening (side tot side)                                                                                 | 1050 |
| - Church truck area in carpet                                          | Loading door opening (top to bottom)                                                                                 | 800  |
| <ul> <li>Partition with tinted glass (one-piece glass)</li> </ul>      | Loading height coffin deck                                                                                           | 760  |
| - Interior trim in vinyl                                               | Church truck area height                                                                                             | 250  |
| - Headliner in Alcantara                                               |                                                                                                                      |      |
| <ul> <li>Led light rail integrated in the headliner</li> </ul>         | Overall height (with loading door open)                                                                              | 2130 |
| <ul> <li>Two side doors for acces to storage compartment</li> </ul>    | Overall width (with doors open)                                                                                      | 3805 |
| <ul> <li>Stowage integrated in the side doors</li> </ul>               |                                                                                                                      |      |
| - Sill plate in stainless steel                                        |                                                                                                                      |      |
| <ul> <li>Emergency unlock for rear load door and side doors</li> </ul> |                                                                                                                      |      |
| - Backup camera in rear door                                           | All dimensions are shown in millimetres. They are mean values and refer to unladen vehicles with standard equipment. |      |
|                                                                        |                                                                                                                      |      |

### SPECIFICATIONS

| 5770 |
|------|
| 1680 |
| 2200 |
| 800  |
| 3754 |
| 2400 |
| 1050 |
| 800  |
| 760  |
| 250  |
| 2130 |
| 3805 |
|      |

unladen vehicles with standard equipment.

Due to continuous improvement, RemetzCar reserves the right to change standards and specifications without notice or price adjustment.