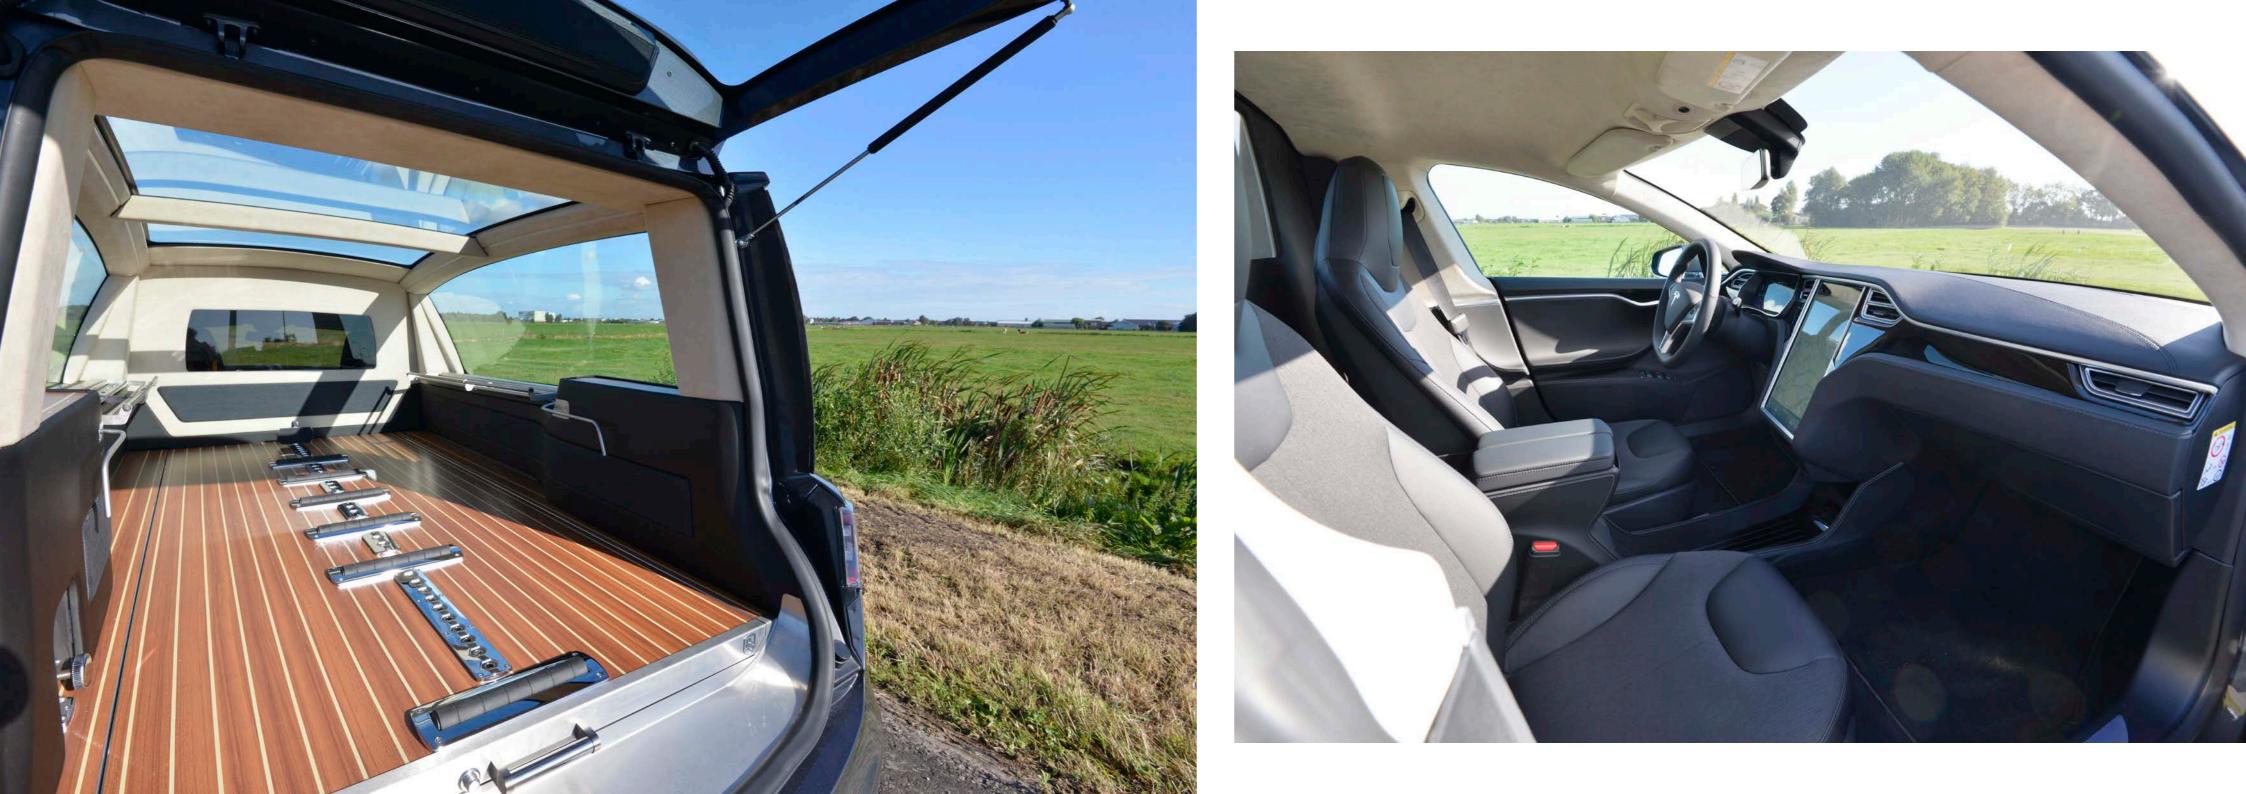

#### STANDARD FEATURES

| - Painted in Tesla colour "Solid Black"                                | Overall length                                                                                                       | 5770 |
|------------------------------------------------------------------------|----------------------------------------------------------------------------------------------------------------------|------|
| - Large double spherical side windows                                  | Overall height                                                                                                       | 1680 |
| - Large glass roof                                                     | Overall width (over mirrors)                                                                                         | 2200 |
| - Fixed coffin deck                                                    | Overall extension                                                                                                    | 800  |
| - Funeral compartment capacity for 1 coffin                            | Wheelbase                                                                                                            | 3754 |
| - Fold-down coffin deck extender                                       | Coffin deck length                                                                                                   | 2400 |
| - Coffin rollers (6)                                                   |                                                                                                                      |      |
| - Coffin deck trim in multiple options                                 | Loading door opening (side tot side)                                                                                 | 1050 |
| - Church truck area in carpet                                          | Loading door opening (top to bottom)                                                                                 | 800  |
| <ul> <li>Partition with tinted glass (one-piece glass)</li> </ul>      | Loading height coffin deck                                                                                           | 760  |
| - Interior trim in vinyl                                               | Church truck area height                                                                                             | 250  |
| - Headliner in Alcantara                                               |                                                                                                                      |      |
| <ul> <li>Led light rail integrated in the headliner</li> </ul>         | Overall height (with loading door open)                                                                              | 2130 |
| <ul> <li>Two side doors for acces to storage compartment</li> </ul>    | Overall width (with doors open)                                                                                      | 3805 |
| <ul> <li>Stowage integrated in the side doors</li> </ul>               |                                                                                                                      |      |
| - Sill plate in stainless steel                                        |                                                                                                                      |      |
| <ul> <li>Emergency unlock for rear load door and side doors</li> </ul> |                                                                                                                      |      |
| - Backup camera in rear door                                           | All dimensions are shown in millimetres. They are mean values and refer to unladen vehicles with standard equipment. |      |
|                                                                        |                                                                                                                      |      |

#### EXTRA OPTIONS

- Manual extensible coffin deck
- Fixed German style coffin deck
- Curtains
- Flag staff "Deluxe" (one piece)
- Fixed flower racks
- Two manual extensible flower racks
- Defogger system for the funeral compartment
- Complete vehicle in a new custom paint
- Conversion on all wheel drive
- max. vehicle homolagation charge other than The Netherlands