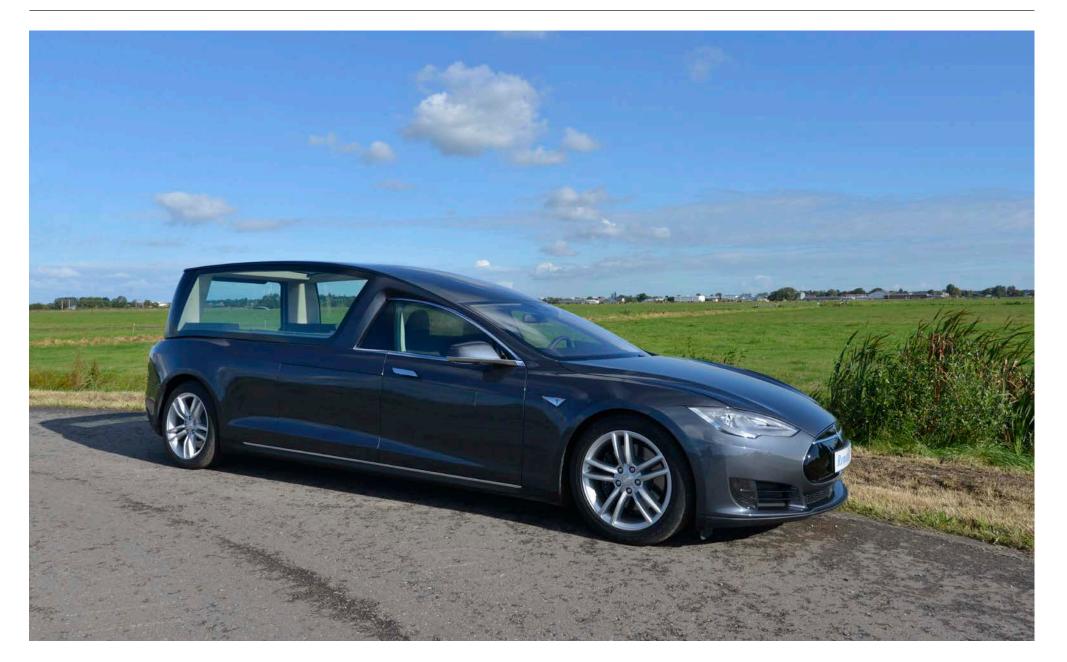

## THE REMETZ TESLA S HEARSE

REDEFINE

# THE FUTURE

The Remetz Tesla S hearse combines form and function with an elegant appearance and top quality.

#### STANDARD FEATURES

| - Painted in Tesla colour "Solid Black"                                | Overall length                                                                                                       | 5770 |
|------------------------------------------------------------------------|----------------------------------------------------------------------------------------------------------------------|------|
| - Large double spherical side windows                                  | Overall height                                                                                                       | 1680 |
| - Large glass roof                                                     | Overall width (over mirrors)                                                                                         | 2200 |
| - Fixed coffin deck                                                    | Overall extension                                                                                                    | 800  |
| - Funeral compartment capacity for 1 coffin                            | Wheelbase                                                                                                            | 3754 |
| - Fold-down coffin deck extender                                       | Coffin deck length                                                                                                   | 2400 |
| - Coffin rollers (6)                                                   |                                                                                                                      |      |
| - Coffin deck trim in multiple options                                 | Loading door opening (side tot side)                                                                                 | 1050 |
| - Church truck area in carpet                                          | Loading door opening (top to bottom)                                                                                 | 800  |
| <ul> <li>Partition with tinted glass (one-piece glass)</li> </ul>      | Loading height coffin deck                                                                                           | 760  |
| - Interior trim in vinyl                                               | Church truck area height                                                                                             | 250  |
| - Headliner in Alcantara                                               |                                                                                                                      |      |
| <ul> <li>Led light rail integrated in the headliner</li> </ul>         | Overall height (with loading door open)                                                                              | 2130 |
| <ul> <li>Two side doors for acces to storage compartment</li> </ul>    | Overall width (with doors open)                                                                                      | 3805 |
| <ul> <li>Stowage integrated in the side doors</li> </ul>               |                                                                                                                      |      |
| - Sill plate in stainless steel                                        |                                                                                                                      |      |
| <ul> <li>Emergency unlock for rear load door and side doors</li> </ul> |                                                                                                                      |      |
| - Backup camera in rear door                                           | All dimensions are shown in millimetres. They are mean values and refer to unladen vehicles with standard equipment. |      |
|                                                                        |                                                                                                                      |      |