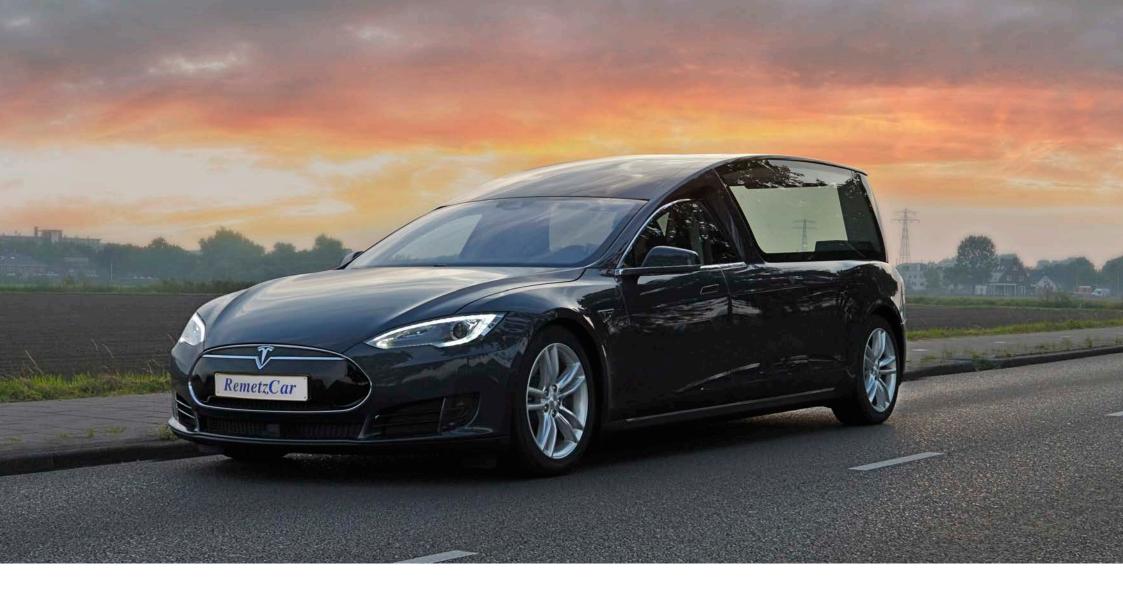

## THE REMETZ TESLA S HEARSE

REDEFINE

# THE FUTURE

The Remetz Tesla S hearse combines form and function with an elegant appearance and top quality.