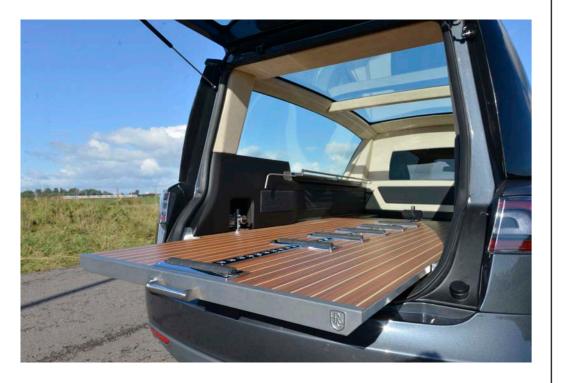

#### STANDARD FEATURES

| - Painted in Tesla colour "Solid Black"                                | Overall length                                                                                                       | 5770 |
|------------------------------------------------------------------------|----------------------------------------------------------------------------------------------------------------------|------|
| - Large double spherical side windows                                  | Overall height                                                                                                       | 1680 |
| - Large glass roof                                                     | Overall width (over mirrors)                                                                                         | 2200 |
| - Fixed coffin deck                                                    | Overall extension                                                                                                    | 800  |
| - Funeral compartment capacity for 1 coffin                            | Wheelbase                                                                                                            | 3754 |
| - Fold-down coffin deck extender                                       | Coffin deck length                                                                                                   | 2400 |
| - Coffin rollers (6)                                                   |                                                                                                                      |      |
| - Coffin deck trim in multiple options                                 | Loading door opening (side tot side)                                                                                 | 1050 |
| - Church truck area in carpet                                          | Loading door opening (top to bottom)                                                                                 | 800  |
| <ul> <li>Partition with tinted glass (one-piece glass)</li> </ul>      | Loading height coffin deck                                                                                           | 760  |
| - Interior trim in vinyl                                               | Church truck area height                                                                                             | 250  |
| - Headliner in Alcantara                                               |                                                                                                                      |      |
| <ul> <li>Led light rail integrated in the headliner</li> </ul>         | Overall height (with loading door open)                                                                              | 2130 |
| <ul> <li>Two side doors for acces to storage compartment</li> </ul>    | Overall width (with doors open)                                                                                      | 3805 |
| <ul> <li>Stowage integrated in the side doors</li> </ul>               |                                                                                                                      |      |
| - Sill plate in stainless steel                                        |                                                                                                                      |      |
| <ul> <li>Emergency unlock for rear load door and side doors</li> </ul> |                                                                                                                      |      |
| - Backup camera in rear door                                           | All dimensions are shown in millimetres. They are mean values and refer to unladen vehicles with standard equipment. |      |
|                                                                        |                                                                                                                      |      |

#### EXTRA OPTIONS

- Manual extensible coffin deck
- Fixed German style coffin deck
- Curtains
- Flag staff "Deluxe" (one piece)
- Fixed flower racks
- Two manual extensible flower racks
- Defogger system for the funeral compartment
- Complete vehicle in a new custom paint
- Conversion on all wheel drive
- max. vehicle homolagation charge other than The Netherlands