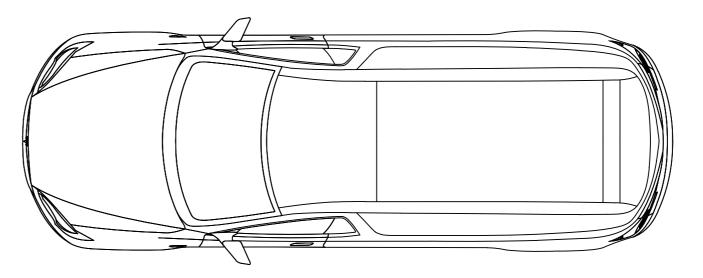

#### STANDARD FEATURES

| - Painted in Tesla colour "Solid Black"                                | Overall length                                                                                                       | 5770 |
|------------------------------------------------------------------------|----------------------------------------------------------------------------------------------------------------------|------|
| - Large double spherical side windows                                  | Overall height                                                                                                       | 1680 |
| - Large glass roof                                                     | Overall width (over mirrors)                                                                                         | 2200 |
| - Fixed coffin deck                                                    | Overall extension                                                                                                    | 800  |
| - Funeral compartment capacity for 1 coffin                            | Wheelbase                                                                                                            | 3754 |
| - Fold-down coffin deck extender                                       | Coffin deck length                                                                                                   | 2400 |
| - Coffin rollers (6)                                                   |                                                                                                                      |      |
| - Coffin deck trim in multiple options                                 | Loading door opening (side tot side)                                                                                 | 1050 |
| - Church truck area in carpet                                          | Loading door opening (top to bottom)                                                                                 | 800  |
| <ul> <li>Partition with tinted glass (one-piece glass)</li> </ul>      | Loading height coffin deck                                                                                           | 760  |
| - Interior trim in vinyl                                               | Church truck area height                                                                                             | 250  |
| - Headliner in Alcantara                                               |                                                                                                                      |      |
| <ul> <li>Led light rail integrated in the headliner</li> </ul>         | Overall height (with loading door open)                                                                              | 2130 |
| <ul> <li>Two side doors for acces to storage compartment</li> </ul>    | Overall width (with doors open)                                                                                      | 3805 |
| <ul> <li>Stowage integrated in the side doors</li> </ul>               |                                                                                                                      |      |
| - Sill plate in stainless steel                                        |                                                                                                                      |      |
| <ul> <li>Emergency unlock for rear load door and side doors</li> </ul> |                                                                                                                      |      |
| - Backup camera in rear door                                           | All dimensions are shown in millimetres. They are mean values and refer to unladen vehicles with standard equipment. |      |
|                                                                        |                                                                                                                      |      |