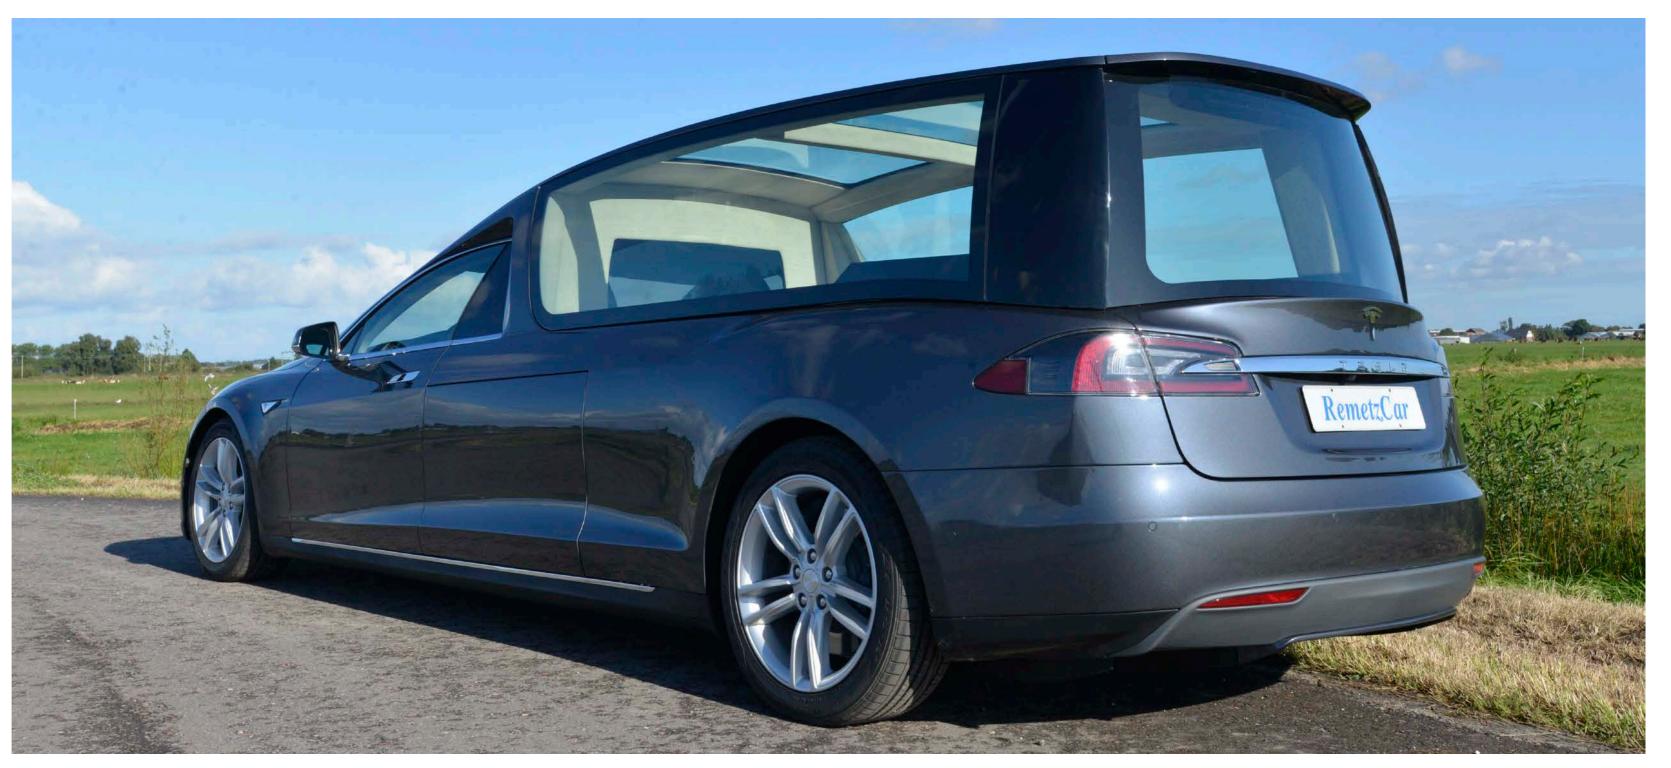

#### STANDARD FEATURES

| - Painted in Tesla colour "Solid Black"                                | Overall length                                                                                                       | 5770 |
|------------------------------------------------------------------------|----------------------------------------------------------------------------------------------------------------------|------|
| - Large double spherical side windows                                  | Overall height                                                                                                       | 1680 |
| - Large glass roof                                                     | Overall width (over mirrors)                                                                                         | 2200 |
| - Fixed coffin deck                                                    | Overall extension                                                                                                    | 800  |
| - Funeral compartment capacity for 1 coffin                            | Wheelbase                                                                                                            | 3754 |
| - Fold-down coffin deck extender                                       | Coffin deck length                                                                                                   | 2400 |
| - Coffin rollers (6)                                                   |                                                                                                                      |      |
| - Coffin deck trim in multiple options                                 | Loading door opening (side tot side)                                                                                 | 1050 |
| - Church truck area in carpet                                          | Loading door opening (top to bottom)                                                                                 | 800  |
| <ul> <li>Partition with tinted glass (one-piece glass)</li> </ul>      | Loading height coffin deck                                                                                           | 760  |
| - Interior trim in vinyl                                               | Church truck area height                                                                                             | 250  |
| - Headliner in Alcantara                                               |                                                                                                                      |      |
| <ul> <li>Led light rail integrated in the headliner</li> </ul>         | Overall height (with loading door open)                                                                              | 2130 |
| <ul> <li>Two side doors for acces to storage compartment</li> </ul>    | Overall width (with doors open)                                                                                      | 3805 |
| <ul> <li>Stowage integrated in the side doors</li> </ul>               |                                                                                                                      |      |
| - Sill plate in stainless steel                                        |                                                                                                                      |      |
| <ul> <li>Emergency unlock for rear load door and side doors</li> </ul> |                                                                                                                      |      |
| - Backup camera in rear door                                           | All dimensions are shown in millimetres. They are mean values and refer to unladen vehicles with standard equipment. |      |
|                                                                        |                                                                                                                      |      |