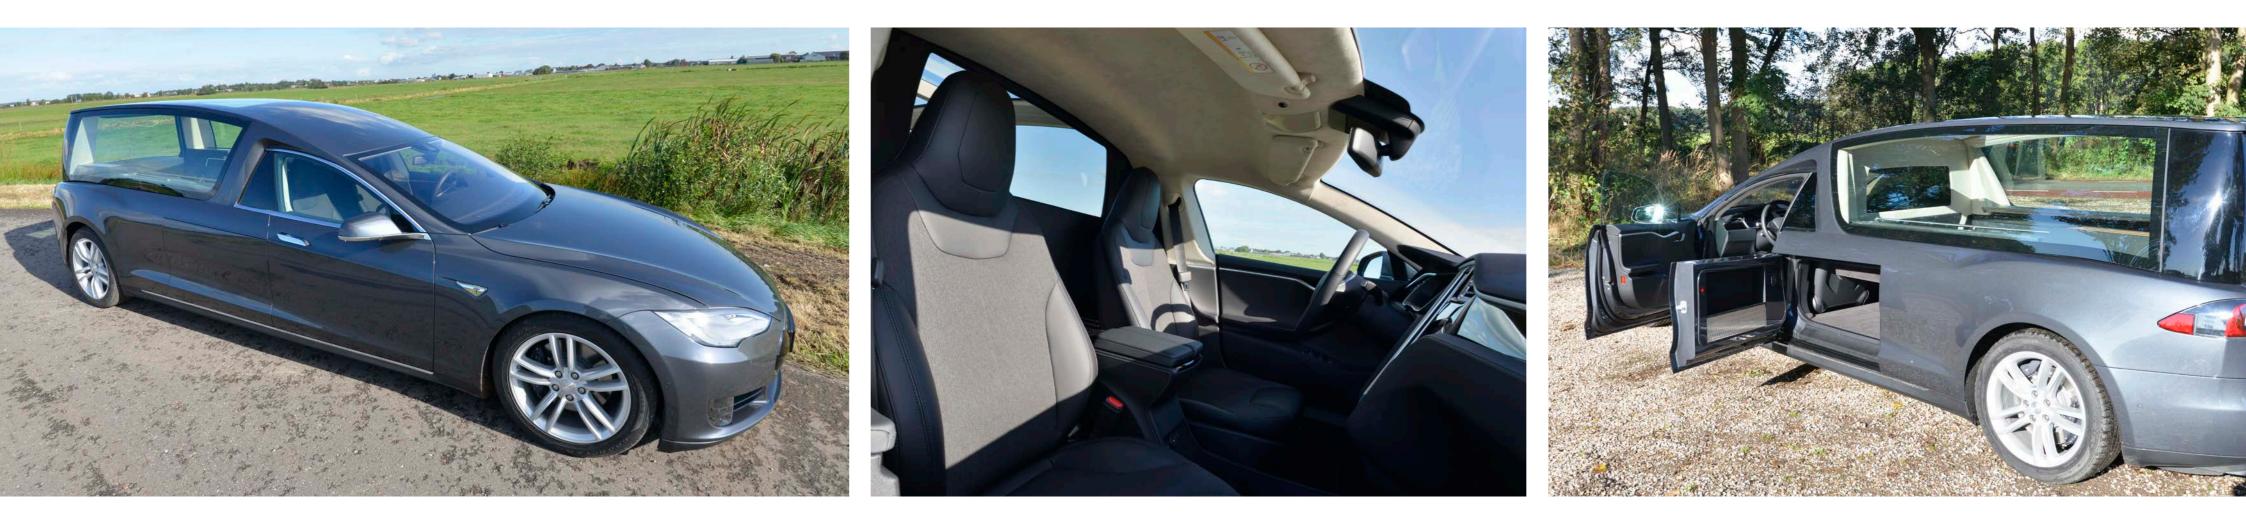

# THE FUTURE

The Remetz Tesla S hearse combines form and function with an elegant appearance and top quality.

#### STANDARD FEATURES

| - Painted in Tesla colour "Solid Black"                                | Overall length                                                                                                       | 5770 |
|------------------------------------------------------------------------|----------------------------------------------------------------------------------------------------------------------|------|
| - Large double spherical side windows                                  | Overall height                                                                                                       | 1680 |
| - Large glass roof                                                     | Overall width (over mirrors)                                                                                         | 2200 |
| - Fixed coffin deck                                                    | Overall extension                                                                                                    | 800  |
| - Funeral compartment capacity for 1 coffin                            | Wheelbase                                                                                                            | 3754 |
| - Fold-down coffin deck extender                                       | Coffin deck length                                                                                                   | 2400 |
| - Coffin rollers (6)                                                   |                                                                                                                      |      |
| - Coffin deck trim in multiple options                                 | Loading door opening (side tot side)                                                                                 | 1050 |
| - Church truck area in carpet                                          | Loading door opening (top to bottom)                                                                                 | 800  |
| <ul> <li>Partition with tinted glass (one-piece glass)</li> </ul>      | Loading height coffin deck                                                                                           | 760  |
| - Interior trim in vinyl                                               | Church truck area height                                                                                             | 250  |
| - Headliner in Alcantara                                               |                                                                                                                      |      |
| <ul> <li>Led light rail integrated in the headliner</li> </ul>         | Overall height (with loading door open)                                                                              | 2130 |
| <ul> <li>Two side doors for acces to storage compartment</li> </ul>    | Overall width (with doors open)                                                                                      | 3805 |
| <ul> <li>Stowage integrated in the side doors</li> </ul>               |                                                                                                                      |      |
| - Sill plate in stainless steel                                        |                                                                                                                      |      |
| <ul> <li>Emergency unlock for rear load door and side doors</li> </ul> |                                                                                                                      |      |
| - Backup camera in rear door                                           | All dimensions are shown in millimetres. They are mean values and refer to unladen vehicles with standard equipment. |      |
|                                                                        |                                                                                                                      |      |