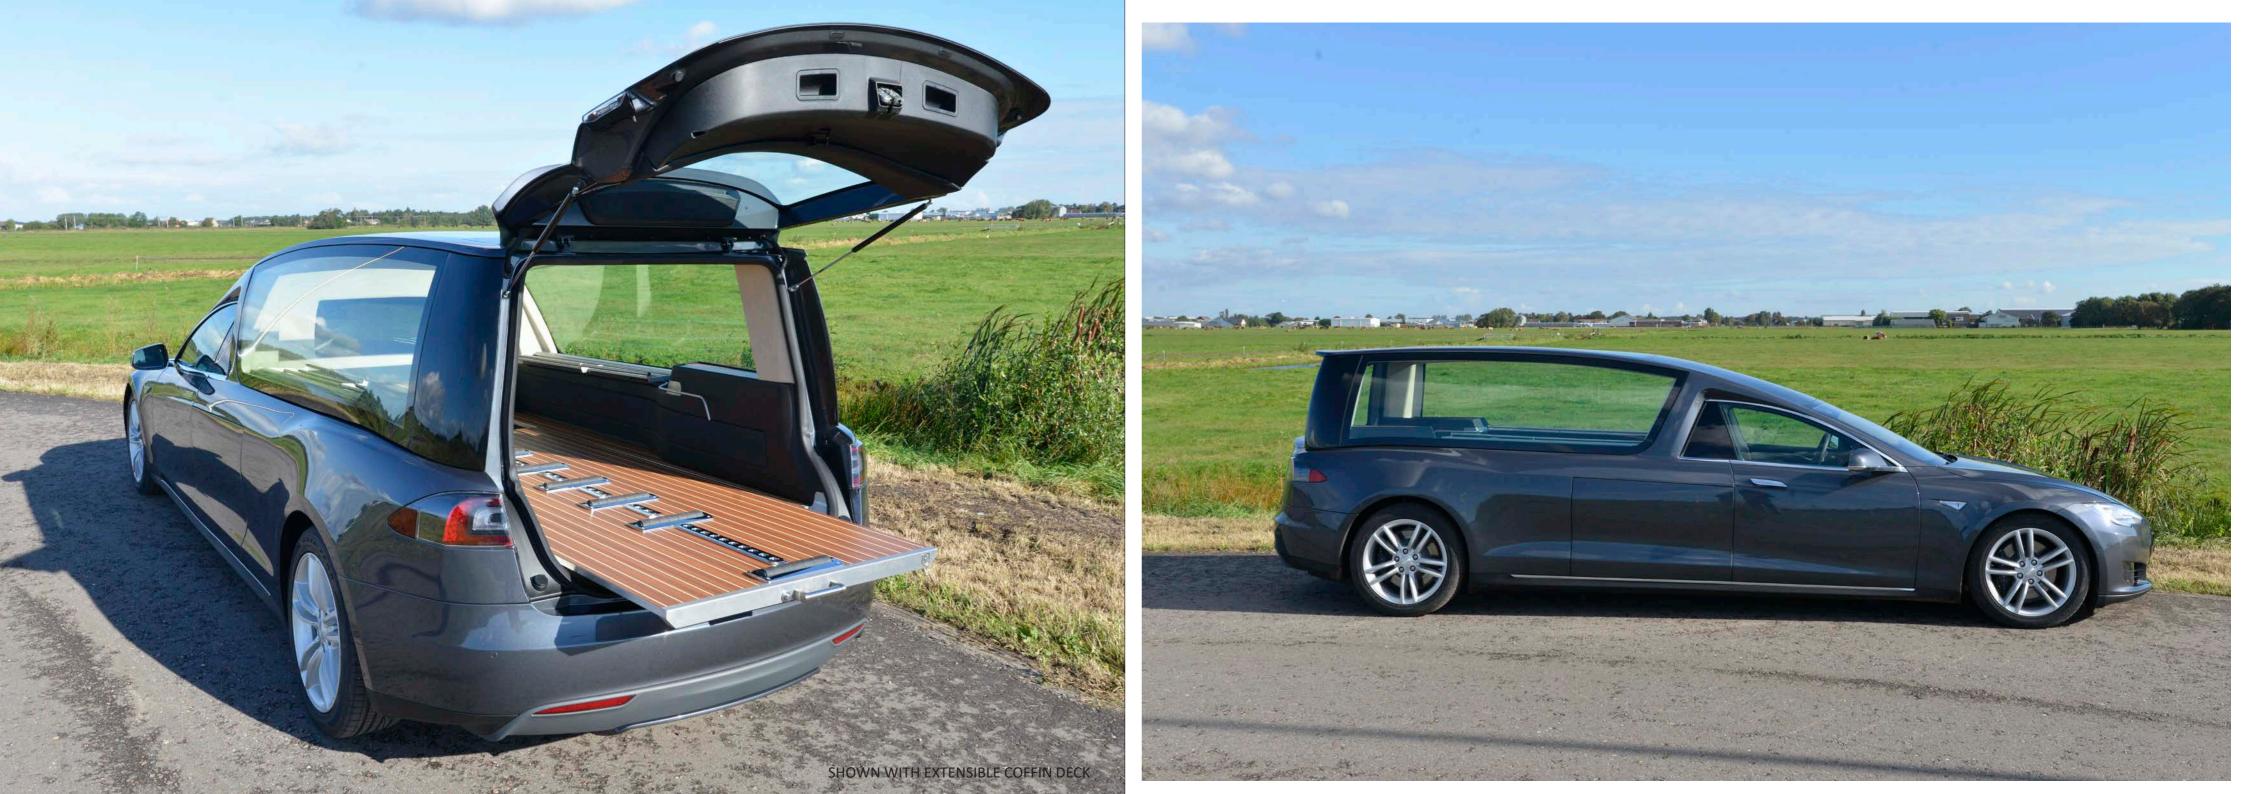

#### STANDARD FEATURES

| - Painted in Tesla colour "Solid Black"                                | Overall length                                                                                                       | 5770 |
|------------------------------------------------------------------------|----------------------------------------------------------------------------------------------------------------------|------|
| - Large double spherical side windows                                  | Overall height                                                                                                       | 1680 |
| - Large glass roof                                                     | Overall width (over mirrors)                                                                                         | 2200 |
| - Fixed coffin deck                                                    | Overall extension                                                                                                    | 800  |
| - Funeral compartment capacity for 1 coffin                            | Wheelbase                                                                                                            | 3754 |
| - Fold-down coffin deck extender                                       | Coffin deck length                                                                                                   | 2400 |
| - Coffin rollers (6)                                                   |                                                                                                                      |      |
| - Coffin deck trim in multiple options                                 | Loading door opening (side tot side)                                                                                 | 1050 |
| - Church truck area in carpet                                          | Loading door opening (top to bottom)                                                                                 | 800  |
| <ul> <li>Partition with tinted glass (one-piece glass)</li> </ul>      | Loading height coffin deck                                                                                           | 760  |
| - Interior trim in vinyl                                               | Church truck area height                                                                                             | 250  |
| - Headliner in Alcantara                                               |                                                                                                                      |      |
| <ul> <li>Led light rail integrated in the headliner</li> </ul>         | Overall height (with loading door open)                                                                              | 2130 |
| <ul> <li>Two side doors for acces to storage compartment</li> </ul>    | Overall width (with doors open)                                                                                      | 3805 |
| <ul> <li>Stowage integrated in the side doors</li> </ul>               |                                                                                                                      |      |
| - Sill plate in stainless steel                                        |                                                                                                                      |      |
| <ul> <li>Emergency unlock for rear load door and side doors</li> </ul> |                                                                                                                      |      |
| - Backup camera in rear door                                           | All dimensions are shown in millimetres. They are mean values and refer to unladen vehicles with standard equipment. |      |
|                                                                        |                                                                                                                      |      |

#### EXTRA OPTIONS

- Manual extensible coffin deck
- Fixed German style coffin deck
- Curtains
- Flag staff "Deluxe" (one piece)
- Fixed flower racks
- Two manual extensible flower racks
- Defogger system for the funeral compartment
- Complete vehicle in a new custom paint
- Conversion on all wheel drive
- max. vehicle homolagation charge other than The Netherlands